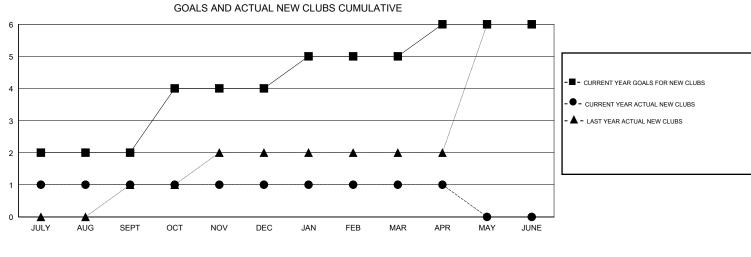

## GMT: ER GURUNATHAN

| LOCATION INDIA |
|----------------|
|----------------|

|               |                  | Clubs            |                  |                  | Members               |                    |                                     |                    |                  |  |
|---------------|------------------|------------------|------------------|------------------|-----------------------|--------------------|-------------------------------------|--------------------|------------------|--|
|               | RESUL            | TS FOR 2015-2016 | i                |                  | RESULTS FOR 2015-2016 |                    |                                     |                    |                  |  |
| QUARTER       | NEW CLUB<br>GOAL | NEW CLUBS        | DROPPED<br>CLUBS | NET<br>GAIN/LOSS | QUARTER               | NEW MEMBER<br>GOAL | CHARTER AND<br>NEW MEMBERS<br>ADDED | DROPPED<br>MEMBERS | NET<br>GAIN/LOSS |  |
| JULY/AUG/SEPT | 2                | 1                | 1                | 0                | JULY/AUG/SEPT         | 150                | 120                                 | 44                 | 76               |  |
| OCT/NOV/DEC   | 2                | 0                | 3                | -3               | OCT/NOV/DEC           | 95                 | 57                                  | 103                | -46              |  |
| JAN/FEB/MAR   | 1                | 0                | 0                | 0                | JAN/FEB/MAR           | 20                 | 62                                  | 44                 | 18               |  |
| APR/MAY/JUNE  | 1                | 0                | 0                | 0                | APR/MAY/JUNE          | 35                 | 10                                  | 37                 | -27              |  |