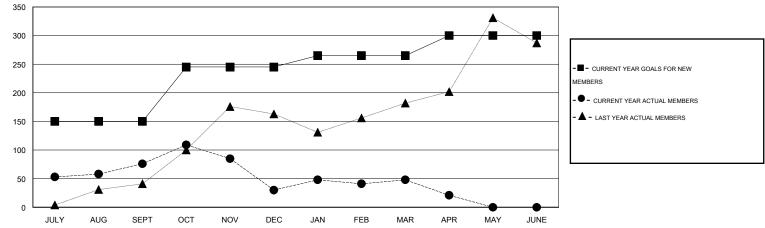

## GMT: ER GURUNATHAN

| LOCATION INDIA |
|----------------|
|----------------|

|               |                  | Clubs            |                  |                  | Members               |                    |                                     |                    |                  |  |
|---------------|------------------|------------------|------------------|------------------|-----------------------|--------------------|-------------------------------------|--------------------|------------------|--|
|               | RESUL            | TS FOR 2015-2016 | i                |                  | RESULTS FOR 2015-2016 |                    |                                     |                    |                  |  |
| QUARTER       | NEW CLUB<br>GOAL | NEW CLUBS        | DROPPED<br>CLUBS | NET<br>GAIN/LOSS | QUARTER               | NEW MEMBER<br>GOAL | CHARTER AND<br>NEW MEMBERS<br>ADDED | DROPPED<br>MEMBERS | NET<br>GAIN/LOSS |  |
| JULY/AUG/SEPT | 2                | 1                | 1                | 0                | JULY/AUG/SEPT         | 150                | 120                                 | 44                 | 76               |  |
| OCT/NOV/DEC   | 2                | 0                | 3                | -3               | OCT/NOV/DEC           | 95                 | 57                                  | 103                | -46              |  |
| JAN/FEB/MAR   | 1                | 0                | 0                | 0                | JAN/FEB/MAR           | 20                 | 62                                  | 44                 | 18               |  |
| APR/MAY/JUNE  | 1                | 0                | 0                | 0                | APR/MAY/JUNE          | 35                 | 10                                  | 37                 | -27              |  |